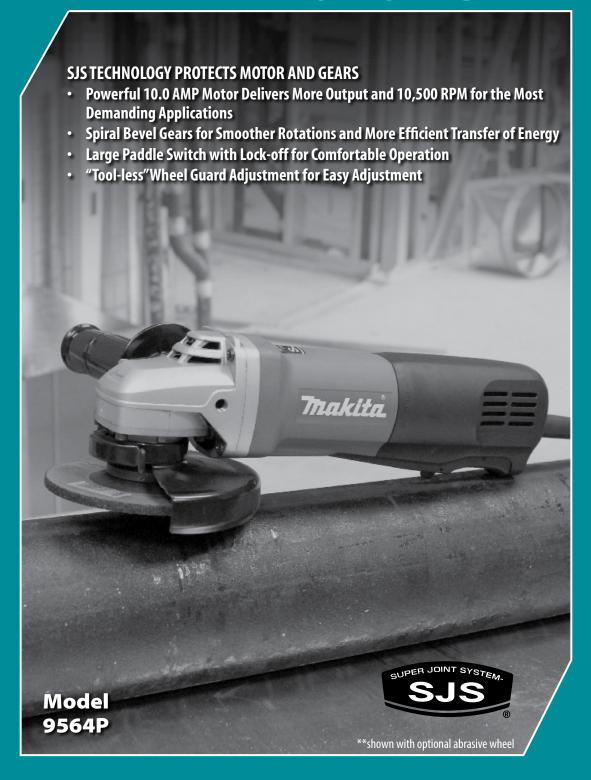

# 77111 4-1/2" ANGLE GRINDER

If the wheel is forced to stop, the spring is compressed allowing the drive shaft to slip.

Result: Gear tension is minimized for longer gear life. Armature continues to rotate which helps prevent motor burn-out.