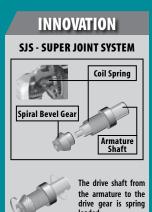

# 77111 4-1/2" ANGLE GRINDER

If the wheel is forced to stop, the spring is compressed allowing the drive shaft to slip.

Result: Gear tension is minimized for longer gear life. Armature continues to rotate which helps prevent motor burn-out.

## **FEATURES & BENEFITS**

- Powerful 10.0 AMP motor delivers more output and 10,500 RPM for the most demanding applications
- Super Joint System® (SJS) technology helps prevent motor and gear damage by allowing the drive shaft to slip if the wheel is forced to a stop
- Large paddle switch with lock-off for comfortable operation
- "Tool-less" wheel guard adjustment for easy adjustment
- Spiral bevel gears for smoother rotations and a more efficient transfer of energy
- Protective zig-zag varnish protects the armature coil by deflecting dust and debris
- Labyrinth construction seals and protects the motor and bearings from dust and debris for longer tool life